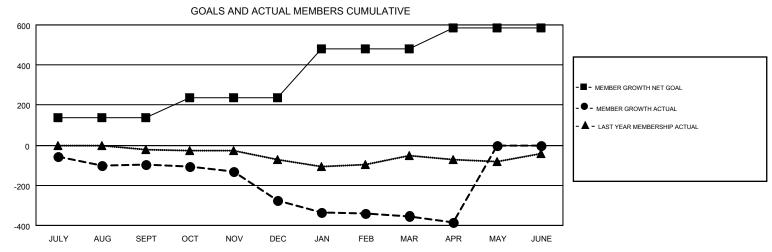

## GMT MONTHLY MEMBERSHIP PROGRESS REPORT

Results as of: 4/30/2018

GMT CA 1

Multiple District 31

LOCATION: NORTH CAROLINA

GMT: STACEY JONES

|               | Club          | s           |               | Members               |                           |                         |                                                    |  |
|---------------|---------------|-------------|---------------|-----------------------|---------------------------|-------------------------|----------------------------------------------------|--|
|               | RESULTS FOR   | R 2017-2018 |               | RESULTS FOR 2017-2018 |                           |                         |                                                    |  |
| QUARTER       | NEW CLUB GOAL | NEW CLUBS   | DROPPED CLUBS | QUARTER               | MEMBER GROWTH NET<br>GOAL | MEMBER GROWTH<br>ACTUAL | DROPPED<br>MEMBERS ACTUAL<br>(including transfers) |  |
| JULY/AUG/SEPT | 2             | 0           | 4             | JULY/AUG/SEPT         | 138                       | 130                     | 213                                                |  |
| OCT/NOV/DEC   | 1             | 1           | 7             | OCT/NOV/DEC           | 98                        | 142                     | 304                                                |  |
| JAN/FEB/MAR   | 4             | 0           | 3             | JAN/FEB/MAR           | 245                       | 137                     | 196                                                |  |
| APR/MAY/JUNE  | 1             | 0           | 0             | APR/MAY/JUNE          | 102                       | 36                      | 62                                                 |  |