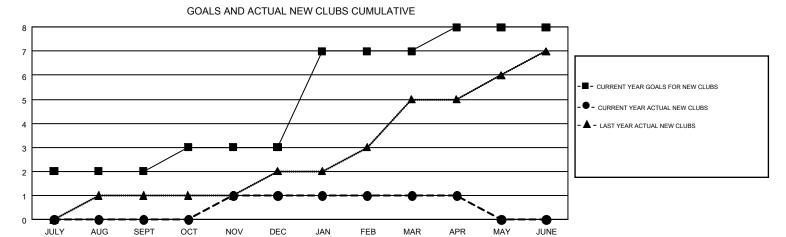

## GMT MONTHLY MEMBERSHIP PROGRESS REPORT

Results as of: 4/30/2018

GMT CA 1

Multiple District 31

LOCATION: NORTH CAROLINA

GMT: STACEY JONES

|               | Club          | s           |               | Members               |                           |                         |                                                    |  |
|---------------|---------------|-------------|---------------|-----------------------|---------------------------|-------------------------|----------------------------------------------------|--|
|               | RESULTS FOR   | R 2017-2018 |               | RESULTS FOR 2017-2018 |                           |                         |                                                    |  |
| QUARTER       | NEW CLUB GOAL | NEW CLUBS   | DROPPED CLUBS | QUARTER               | MEMBER GROWTH NET<br>GOAL | MEMBER GROWTH<br>ACTUAL | DROPPED<br>MEMBERS ACTUAL<br>(including transfers) |  |
| JULY/AUG/SEPT | 2             | 0           | 4             | JULY/AUG/SEPT         | 138                       | 130                     | 213                                                |  |
| OCT/NOV/DEC   | 1             | 1           | 7             | OCT/NOV/DEC           | 98                        | 142                     | 304                                                |  |
| JAN/FEB/MAR   | 4             | 0           | 3             | JAN/FEB/MAR           | 245                       | 137                     | 196                                                |  |
| APR/MAY/JUNE  | 1             | 0           | 0             | APR/MAY/JUNE          | 102                       | 36                      | 62                                                 |  |